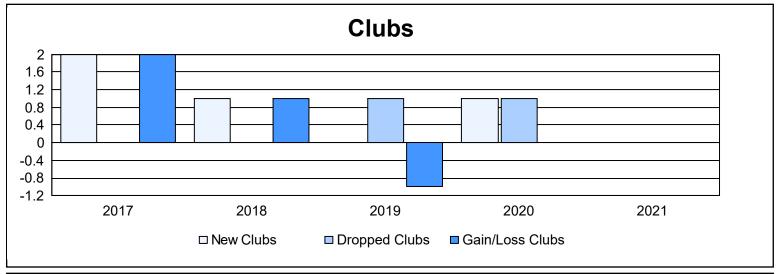

District 44 N As of June 2021 Cumulative

| Year      | New<br>Clubs | Dropped<br>Clubs | Gain/<br>Loss<br>Clubs | New<br>Members | Charter<br>Members | Reinstate<br>Members | Transfer<br>Members | Total<br>Member<br>Added | Total<br>Members<br>Dropped | Gain/<br>Loss<br>Members |
|-----------|--------------|------------------|------------------------|----------------|--------------------|----------------------|---------------------|--------------------------|-----------------------------|--------------------------|
| 2016-2017 | 2            | 0                | 2                      | 109            | 43                 | 6                    | 4                   | 162                      | 139                         | 23                       |
| 2017-2018 | 1            | 0                | 1                      | 109            | 21                 | 1                    | 8                   | 139                      | 169                         | -30                      |
| 2018-2019 | 0            | 1                | -1                     | 74             | 1                  | 7                    | 3                   | 85                       | 114                         | -29                      |
| 2019-2020 | 1            | 1                | 0                      | 111            | 22                 | 1                    | 3                   | 137                      | 140                         | -3                       |
| 2020-2021 | 0            | 0                | 0                      | 98             | 1                  | 5                    | 2                   | 106                      | 152                         | -46                      |
| Average   | 1            | 0                | 0                      | 100            | 18                 | 4                    | 4                   | 126                      | 143                         | -17                      |